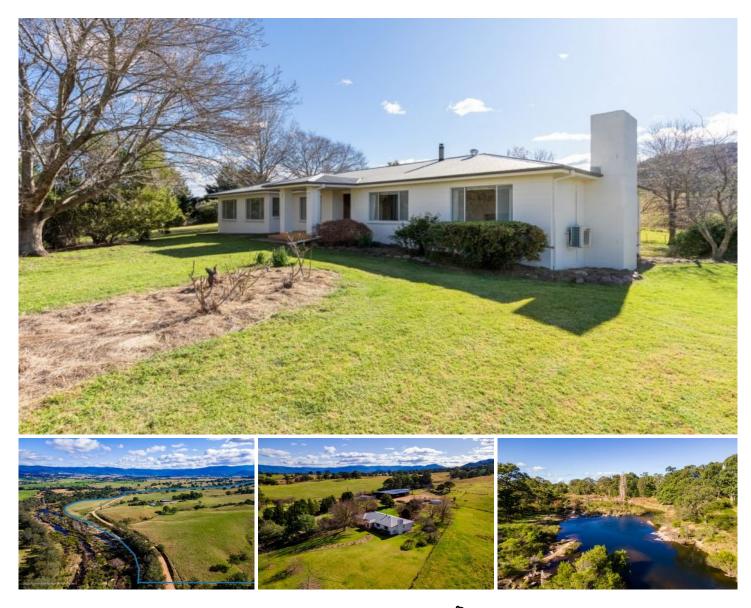

#### 294 Polacks Flat Road Morans Crossing NSW

Seize the opportunity to own 294 Polacks Flat Road, a serene 287-acre grazing property nestled along the picturesque Bemboka River in the heart of the Bega Valley. This idyllic property offers the perfect blend of productive grazing land and tranquil bush pockets, making it an ideal retreat for those seeking a private rural lifestyle.

### Property Highlights:

- Expansive Land: Spanning 116 hectares (287 acres) of gently undulating grazing country with wide gullies, excellent access, and shade trees in all paddocks. Approximately 200 acres are cleared, with 80 acres of bushland adjoining a national park.