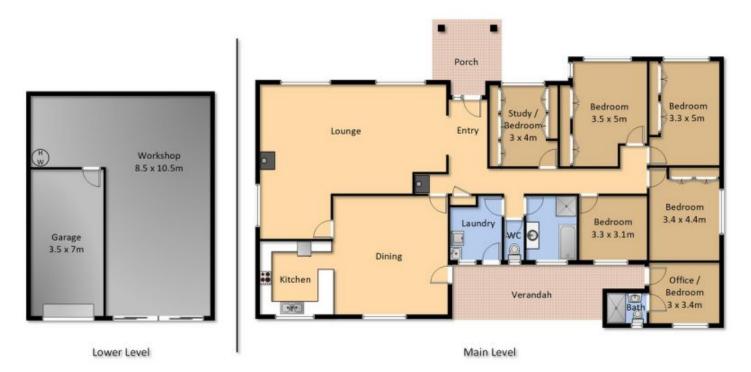

## 294 Polacks Flat Rd, Morans Crossing

Measurements are approximate and should be used as a guide only.

Shed 42.5 x 19.2m Shed 15.5 x 8.1m

# 294 Polacks Flat Rd, Morans Crossing

Measurements are approximate and should be used as a guide only.