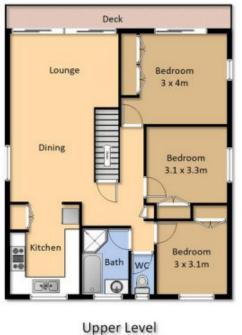

Upstairs, you'll find a bright and open living area with polished floors and access to a covered front deck, ideal for relaxing or entertaining. The three large bedrooms come with built-in robes, including a master bedroom with direct deck access. The kitchen is neat and equipped with modern appliances, including a dishwasher and gas cooking. The elegant bathroom features a separate bath and shower, while a reverse cycle air conditioner ensures

## 27 Kirkland Cr, Bega

Measurements are approximate and should be used as a guide only.