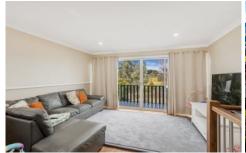

Upstairs, you'll find a bright and open living area with polished floors and access to a covered front deck, ideal for relaxing or entertaining. The three large bedrooms come with built-in robes, including a master bedroom with direct deck access. The kitchen is neat and equipped with modern appliances, including a dishwasher and gas cooking. The elegant bathroom features a separate bath and shower, while a reverse cycle air conditioner ensures