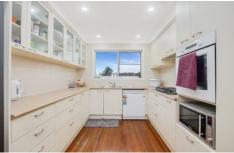

Upstairs, you'll find a bright and open living area with polished floors and access to a covered front deck, ideal for relaxing or entertaining. The three large bedrooms come with built-in robes, including a master bedroom with direct deck access. The kitchen is neat and equipped with modern appliances, including a dishwasher and gas cooking. The elegant bathroom features a separate bath and shower, while a reverse cycle air conditioner ensures