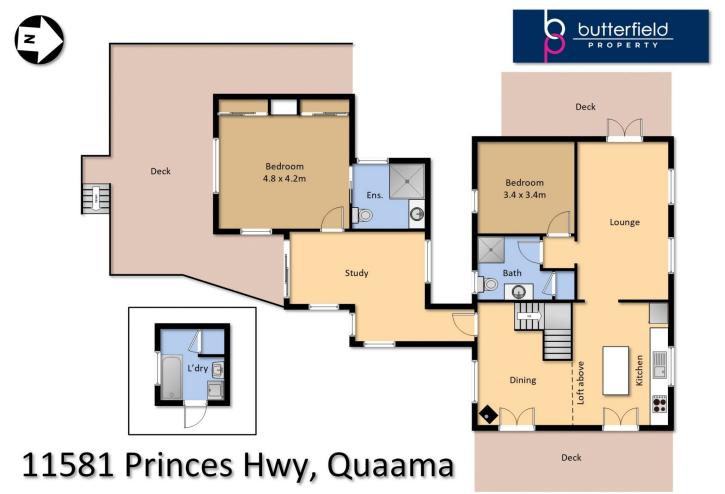

## 11581 Princes Highway Quaama NSW

This stunning 9-acre property beautifully blends original charm with modern elegance. The new extension offers a stylish retreat, complemented by breath taking views of Mumbulla Mountain, especially during sunset. Enjoy the expansive undercover deck, perfect for outdoor dining, morning coffee, or entertaining friends and family.

Inside, the country-style kitchen exudes warmth and features lovely French doors leading to the charming original veranda. The spacious three bedrooms include a main bedroom with large built-in robes and an en-suite that reflects the property's high-quality finish. With two living areas and a formal dining space, there's plenty of room for everyone to relax, and the wood-fire heater ensures cosy winter nights.