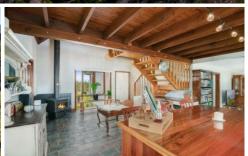

Inside, the country-style kitchen exudes warmth and features lovely French doors leading to the charming original veranda. The spacious three bedrooms include a main bedroom with large built-in robes and an en-suite that reflects the property's high-quality finish. With two living areas and a formal dining space, there's plenty of room for everyone to relax, and the wood-fire heater ensures cosy winter nights.