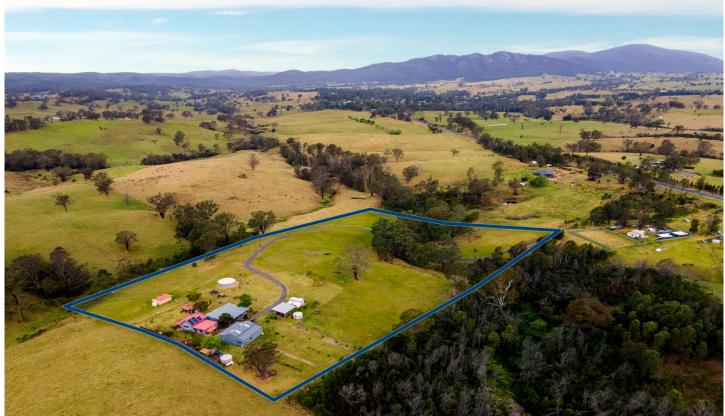

## 11581 Princes Highway Quaama NSW

This stunning 9-acre property beautifully blends original charm with modern elegance. The new extension offers a stylish retreat, complemented by breath taking views of Mumbulla Mountain, especially during sunset. Enjoy the expansive undercover deck, perfect for outdoor dining, morning coffee, or entertaining friends and family.

## 3 🕮 2 🟪 6 🖨

Type : House Price : \$1,350,000 Land Size : 9.4 Acres

View : https://www.butterfieldproperty.com.au/sale/

nsw/far-south-coast/quaama/residential/hou

se/8158974

Elvi Di Donato 02 6492 5155

Roy Van Casteren 02 6492 5155