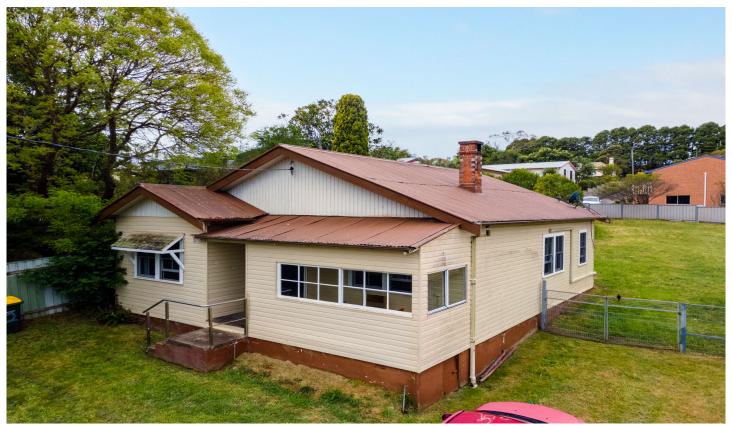

## 2 Wallace Street Bega NSW

This charming 3-bedroom home in the heart of Bega is now on the market!

Set on a generous 895m² lot, this property offers incredible potential. Zoned R3 for high density, it presents a fantastic opportunity for investors looking to land bank for the future and secure a multi-unit site.

For first-time homebuyers, this is a perfect chance to enter the market and make this home your own. With endless possibilities for growth and development, this property is a smart investment in a thriving location.

Currently let at \$400 per week till Feb 2025.

For full version visit the website