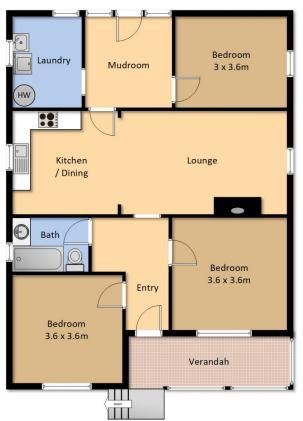

## 2 Wallace Street Bega NSW

This charming 3-bedroom home in the heart of Bega is now on the market!

Set on a generous 895m² lot, this property offers incredible potential. Zoned R3 for high density, it presents a fantastic opportunity for investors looking to land bank for the future and secure a multi-unit site.

## 3 📭 1 🔓 1 🗬

Type : House Price : \$580,000 Land Size : 895 sqm

View: https://www.butterfieldproperty.com.au/sale/ nsw/far-south-coast/bega/residential/house/

8158921

Elvi Di Donato 02 6492 5155

Roy Van Casteren 02 6492 5155