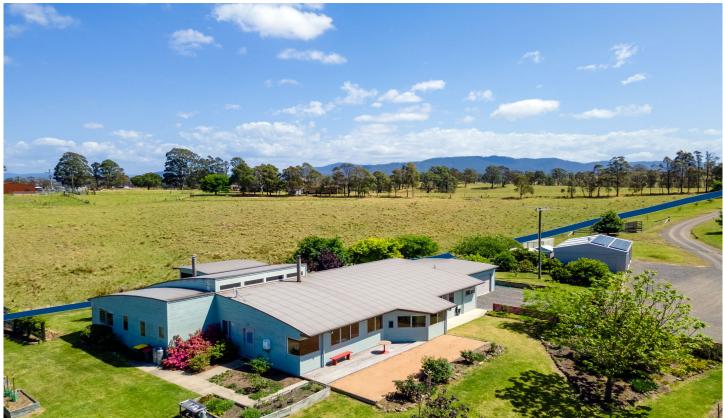

## 88 Whitby Wilson Road Quaama NSW

Set on a picturesque and usable 12-acre parcel of land this master built home is both generous in its proportions and attractive in its design. Upon arrival at this wonderful property, it is obvious that this is a unique offering in the marketplace with everything already done for the new owner to enjoy. Features of the home include:

- Huge country style kitchen with top quality appliances and a full-sized butler's pantry.
- Open plan dining/living area that opens onto the sun-drenched courtyard complete with wood fired oven, ideal for entertaining.
- 3 oversized bedrooms with built in robes.
- Master suite with walk in robe and ensuite.
- Main bathroom with freestanding bath and high-end finishes.