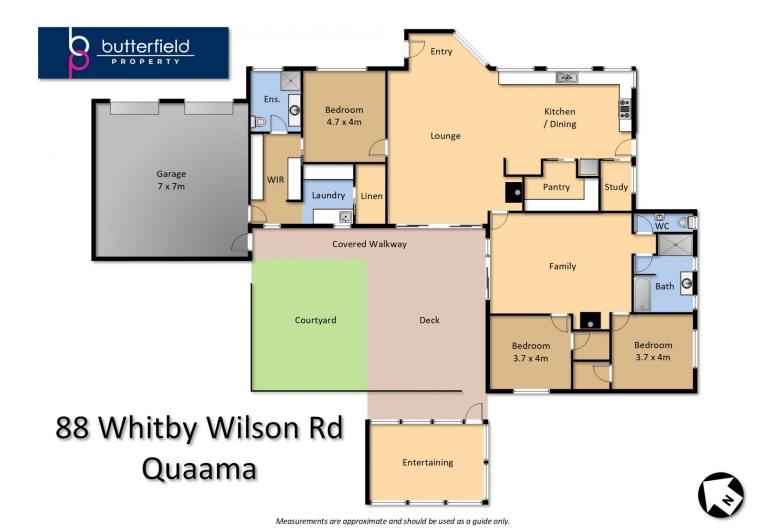

## 88 Whitby Wilson Road Quaama NSW

Set on a picturesque and usable 12-acre parcel of land this master built home is both generous in its proportions and attractive in its design. Upon arrival at this wonderful property, it is obvious that this is a unique offering in the marketplace with everything already done for the new owner to enjoy. Features of the home include:

- Huge country style kitchen with top quality appliances and a full-sized butler's pantry.
- Open plan dining/living area that opens onto the sun-drenched courtyard complete with wood fired oven, ideal for entertaining.
- 3 oversized bedrooms with built in robes.
- Master suite with walk in robe and ensuite.
- Main bathroom with freestanding bath and high-end finishes.