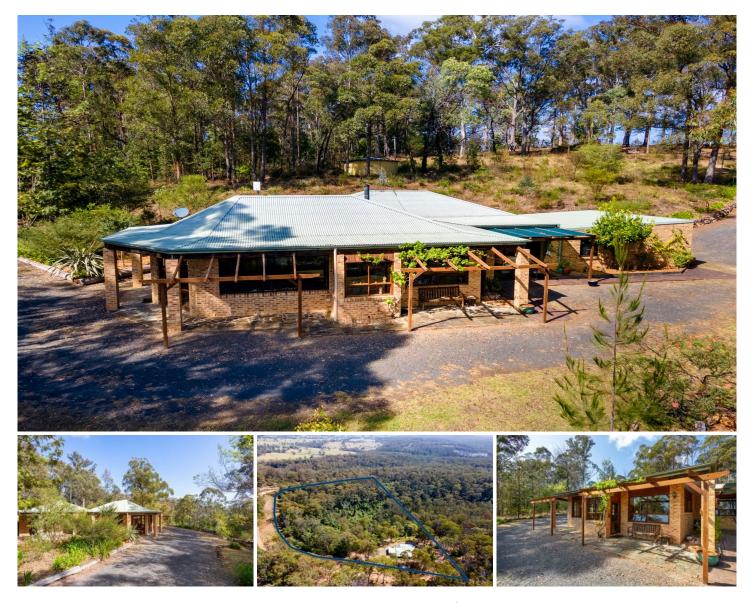

## 138 Lyrebird Ridge Road Coolagolite NSW

Situated in Coolagolite, just 15 minutes from the beaches of Bermagui, this delightful residence awaits. Situated on an expansive 16 acres of native bushland, a haven for flora and fauna, the property offers a peaceful rural lifestyle while still providing the convenience of being close to town.

With a Northern aspect and large windows that invite the outdoors in, features include:

- 3 bedrooms with built-in wardrobes, each offering direct access to the surrounding verandah

- Open-plan living space featuring a spacious lounge, separate dining area and kitchen, all designed to take advantage of the timbered views through every window.

- Beautiful Cyprus flooring throughout with wood heater for the cooler months