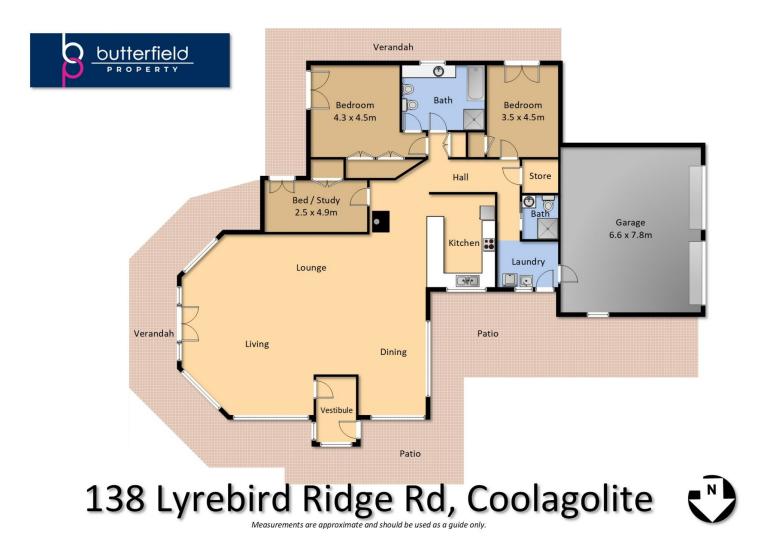

With a Northern aspect and large windows that invite the outdoors in, features include:

- 3 bedrooms with built-in wardrobes, each offering direct access to the surrounding verandah

- Open-plan living space featuring a spacious lounge, separate dining area and kitchen, all designed to take advantage of the timbered views through every window.