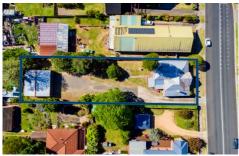

## Key Features:

- Expansive Block: 1,481  $\,\mathrm{m}^2$  of premium land, perfect for future development or expansion.

For full version visit the website