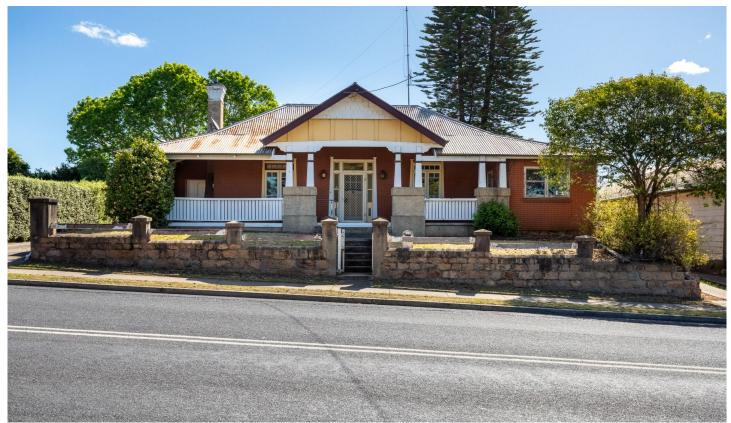

## 133 Gipps Street Bega NSW

Explore a unique opportunity at 133 Gipps Street, Bega. This 4-bedroom, 1-bathroom home sits on a generous 1,481 m² block, zoned MU1 (Mixed Use), offering exceptional flexibility for both residential and commercial purposes. Whether you're seeking a spacious family home or a valuable business investment, this property opens the door to endless possibilities.

This solid home is a piece of Bega's history, featuring an updated kitchen and reverse cycle air conditioning for year-round comfort.