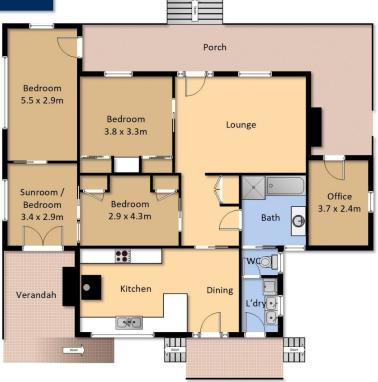

## 133 Gipps Street Bega NSW

Explore a unique opportunity at 133 Gipps Street, Bega. This 4-bedroom, 1-bathroom home sits on a generous 1,481 m² block, zoned MU1 (Mixed Use), offering exceptional flexibility for both residential and commercial purposes. Whether you're seeking a spacious family home or a valuable business investment, this property opens the door to endless possibilities.

## Key Features:

- Expansive Block: 1,481  $\,\mathrm{m}^2$  of premium land, perfect for future development or expansion.

For full version visit the website