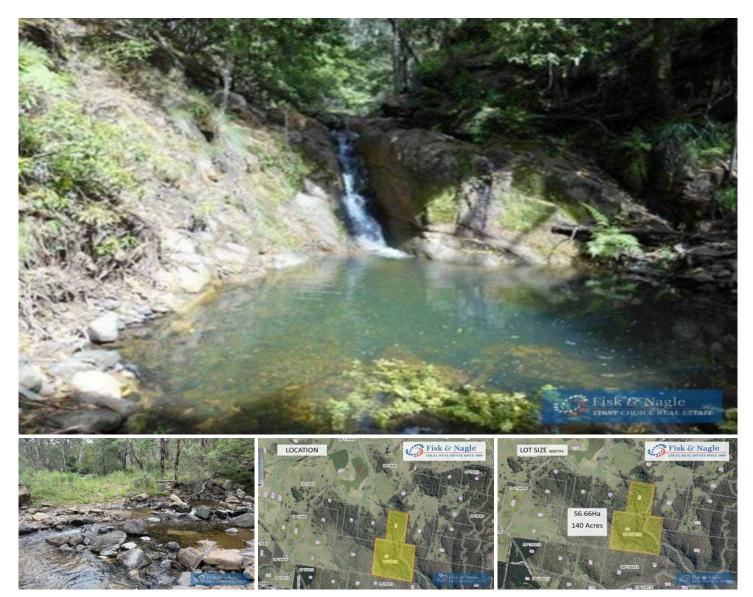

## **Big Jack Mountain Road CATHCART NSW**

These 56.6ha are your opportunity to leave the world behind. Set in rugged bushland, off the beaten track, these two lots are untouched forest with natural, permanent creeks and a lake. Perfect for hunters, bushwalkers or people who want to get away from it all.

The property borders National park and sits underneath an imposing granite escarpment called "the Coal Hole". The track in passes historic World War 2 fortifications before dropping steeply to the bottom to a magical place of mature eucalypts and sun-dappled swamps.