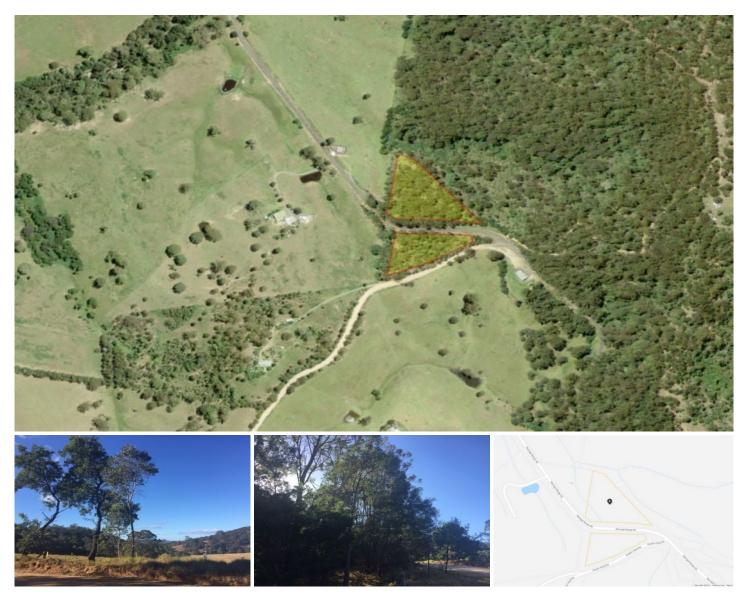

## Lot 1 Warrigal Range Road BROGO NSW

This block of land is the perfect opportunity for you to create you own piece of paradise. Be surrounded by the most amazingly rich flora and fauna including wallabies, wombats, echidnas, lyrebirds, eucalypts, wattles, and banksias.

Situated on 2.05 ha Just 20 minutes drive from Bega CBD and 45 minutes drive to Tathra beach.

Zoned RU1

| Туре      | : Rural     |
|-----------|-------------|
| Land Size | • 20500 cam |

Land Size : 20500 sqm View : https://www