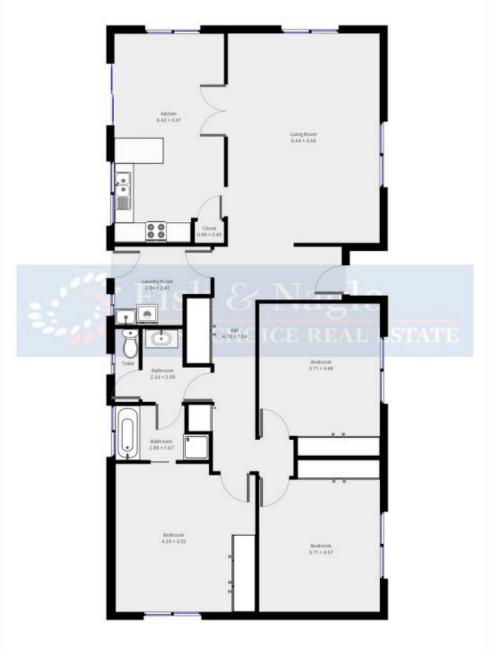

## 70 Headland Drive TURA BEACH NSW

Single level living is always desirable. This home is as neat as a pin and ready for a first home buyer or retiree. Separate double garage with drive through rear roller door into a large yard 894m2. Great size for gardening and plenty of room for outdoor storage of trailers etc. 3 generous bedrooms and spacious living areas for relaxed living which this house conveys from the moment you enter. With a well-appointed three way bathroom that is accessed from both the hallway and bedroom. The separate lavatory and separate wash area allow for smooth morning amenities access. For the investor, rental expectation is \$380-\$400 a week. Headland Drive is lovely, quiet and centrally located to shops with the beach an easy walk along the Tura Headland Flora Walk.