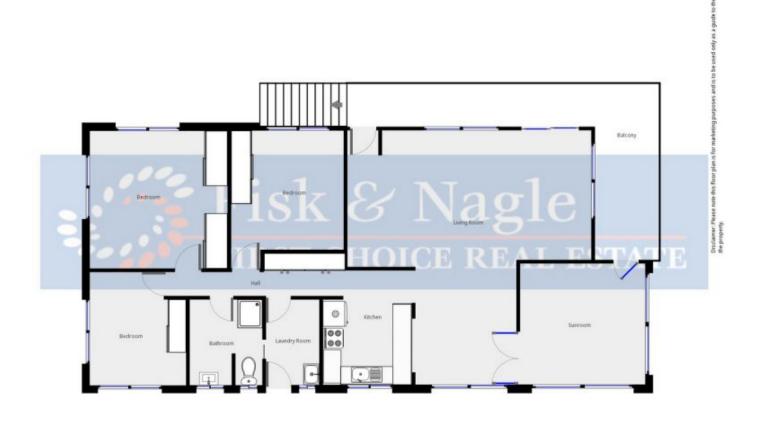

## 2 Bronwyn Close MERIMBULA NSW

If your looking for a place to live or investment in Merimbula then we think Bronwyn Close is an awesome location. Located on the corner of Reid Street in the quiet sector. Walk to town and enjoy all the CBD, coffee shops and restaurants offer, it is an easy stroll. Solidly built, move in and do nothing, or renovate until your heart's content. A fantastic investment or home awaits in this much sought after location and price range.

3 bedrooms & 1 bathroom
Large living area
The largest, sunniest sun room
Triple carport
Corner block
Northerly sunny aspect
Town & filtered water views

For full version visit the website