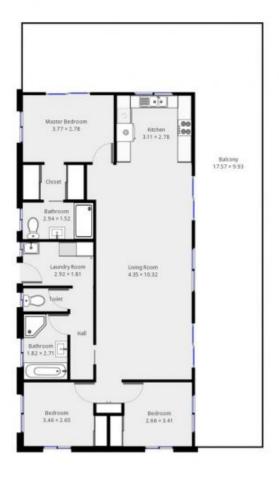

Boasting quality decking, spacious living/dining through two entrance ways, Built in robes in 2 bedrooms, main bedroom with external access onto the deck, and a walk through wardrobe into the ensuite. Large family bathroom and laundry with separate toilet.

Superior timber flooring with a modern functional kitchen. Industrial look cathedral ceiling.

Opposite children's park, 5 minute walk to primary school, pub, general store.

Town water and rainwater tanks.