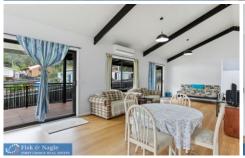

Boasting quality decking, spacious living/dining through two entrance ways, Built in robes in 2 bedrooms, main bedroom with external access onto the deck, and a walk through wardrobe into the ensuite. Large family bathroom and laundry with separate toilet.

Superior timber flooring with a modern functional kitchen. Industrial look cathedral ceiling.

Opposite children's park, 5 minute walk to primary school, pub, general store.

Town water and rainwater tanks.