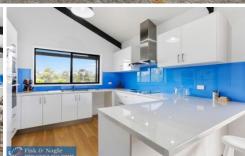

Superior timber flooring with a modern functional kitchen. Industrial look cathedral ceiling.

Opposite children's park, 5 minute walk to primary school, pub, general store.

Town water and rainwater tanks.