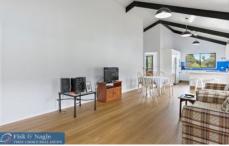

Superior timber flooring with a modern functional kitchen. Industrial look cathedral ceiling.

Opposite children's park, 5 minute walk to primary school, pub, general store.

Town water and rainwater tanks.