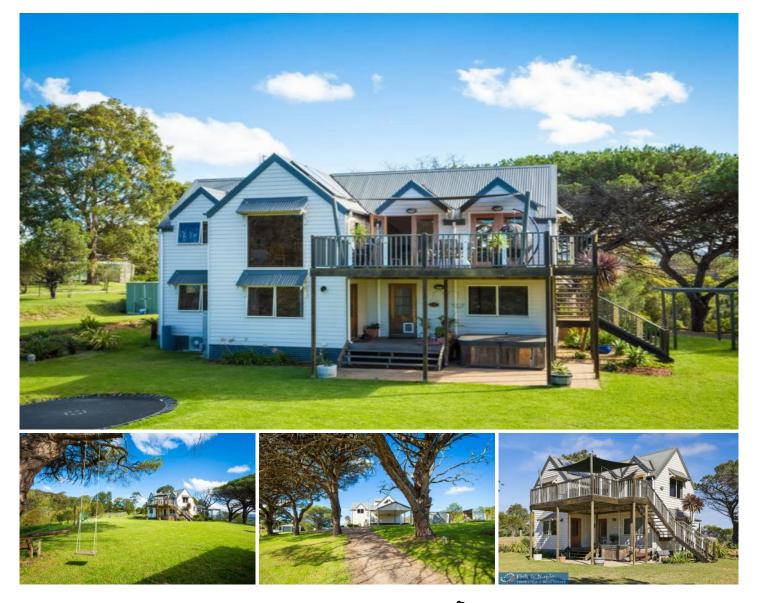

## 176 Lot Stafford Drive KALARU NSW

Architecturally designed by Storybook Cottages Melbourne and constructed by master builder Mick Collins this 2008 classic sits perfectly on an easy to maintain 2.2 acres. As you walk through the front door, already you will notice the love and craftsmanship that has gone into creating this masterpiece. High vaulted ceilings and spacious living areas provide you with plenty of room to move while every your favourite room is equipped with modern conveniences! Walk in wardrobes, tasteful colour palette, hardwood floors, reverse cycle AND wood heating. Walk out onto your new entertainers balcony and enjoy a coffee while taking in the stunning views of Doctor George Mountain or watch the kids burning off energy in their huge backyard! Accommodating the tinkerer in us all is a very roomy double garage just waiting to become your new

## 4 🛤 2 🚰 6 🚘

| Туре | : House |
|------|---------|
|------|---------|

- Land Size : 9003 sqm View : https://www
  - : https://www.butterfieldproperty.com.au/sale/ nsw/far-south-coast/kalaru/residential/house /8151082