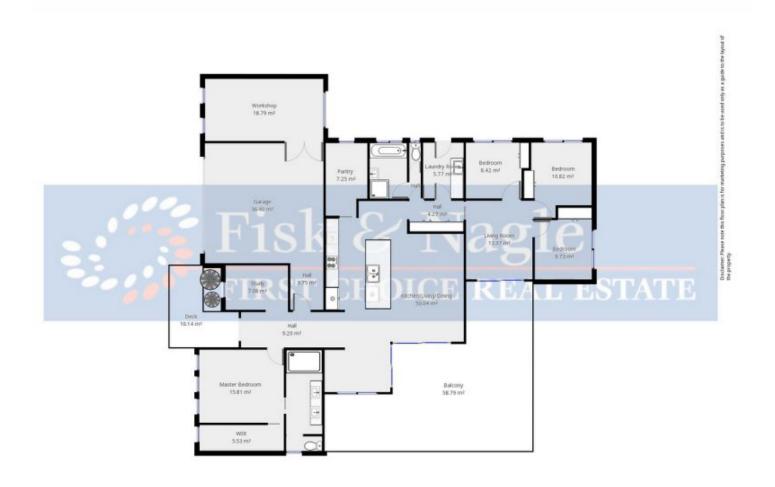

## 14 Whistler Close MIRADOR NSW

Located in the exclusive area of Mirador this home has been built with the large family & guest entertaining in mind. Entertaining is a breeze with a huge open plan kitchen, boasting a large walk-in pantry (with space for that extra fridge), top of the range cabinetry, dedicated lighting and expansive work surfaces. The main lounge and dining area feature sliding doors that open onto an expansive sheltered outdoor deck. The deck is big enough for a pool table, large outdoor dining set and gym equipment, with ample space to spare.

The luxurious master bedroom is located in its own private area of the house with plenty of space to retreat from guests or family. The walk in robe will be the envy of all with plenty of hanging and drawer space and the adjoining study / home office offers plenty of room for all your

4 🕮 2 🟪 4 🖨

Type : House Land Size : 1037 sqm

**View**: https://www.butterfieldproperty.com.au/sale/

nsw/eurobodalla-coast/mirador/residential/h

ouse/8151080

For full version visit the website