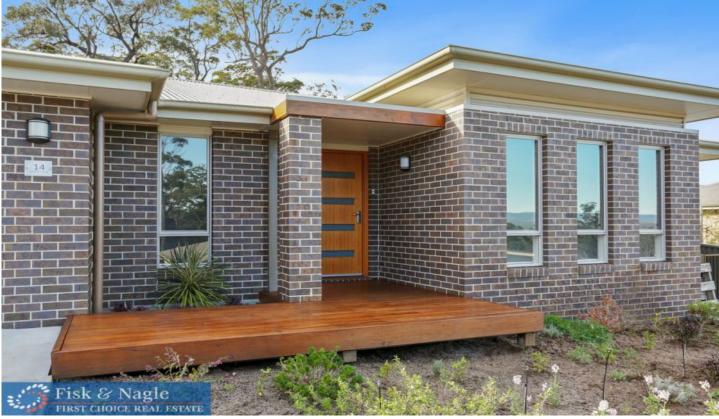

## 14 Whistler Close MIRADOR NSW

Located in the exclusive area of Mirador this home has been built with the large family & guest entertaining in mind. Entertaining is a breeze with a huge open plan kitchen, boasting a large walk-in pantry (with space for that extra fridge), top of the range cabinetry, dedicated lighting and expansive work surfaces. The main lounge and dining area feature sliding doors that open onto an expansive sheltered outdoor deck. The deck is big enough for a pool table, large outdoor dining set and gym equipment, with ample space to spare.