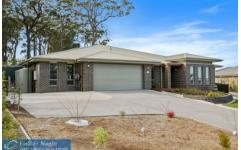

## 14 Whistler Close MIRADOR NSW

Located in the exclusive area of Mirador this home has been built with the large family & guest entertaining in mind. Entertaining is a breeze with a huge open plan kitchen, boasting a large walk-in pantry (with space for that extra fridge), top of the range cabinetry, dedicated lighting and expansive work surfaces. The main lounge and dining area feature sliding doors that open onto an expansive sheltered outdoor deck. The deck is big enough for a pool table, large outdoor dining set and gym equipment, with ample space to spare.