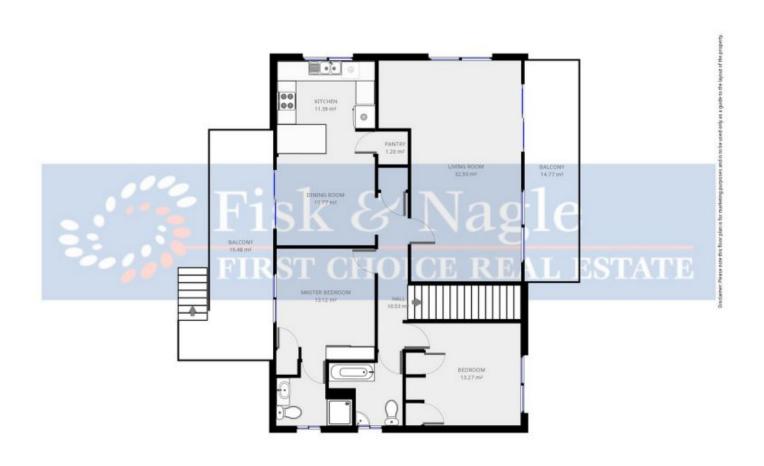

## 25 Headland Drive TURA BEACH NSW

If you were looking for an excuse to move to Tura Beach, this is it. Located in prestigious Headland Drive, we offer 4 bedrooms, 3 bathrooms, upstairs and downstairs living, sporting a fresh inside and outside coat of paint and of course an uninterrupted ocean view. This home is big, big, big, but is designed to be snuggly if you don't need all that space. Downstairs could be a teen or extended family retreat with living area, bathroom and 2 bedrooms. Upstairs features a roomy master with ensuite, 2nd bedroom & bathroom and expansive kitchen, dining and living areas. The outdoor areas impress with the front deck showcasing the views and the rear entertainment area leading to a generous back yard. The block is 969m2 in size and nice and level and has the added bonus of reserve to the side and battleaxe driveway on the other side, that's privacy