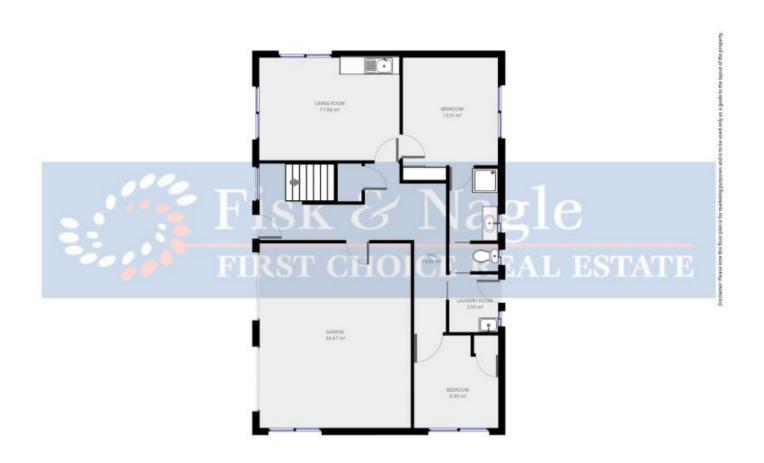

## 25 Headland Drive TURA BEACH NSW

If you were looking for an excuse to move to Tura Beach, this is it. Located in prestigious Headland Drive, we offer 4 bedrooms, 3 bathrooms, upstairs and downstairs living, sporting a fresh inside and outside coat of paint and of course an uninterrupted ocean view. This home is big, big, big, but is designed to be snuggly if you don't need all that space. Downstairs could be a teen or extended family retreat with living area, bathroom and 2 bedrooms. Upstairs features a roomy master with ensuite, 2nd bedroom & bathroom and expansive kitchen, dining and living areas. The outdoor areas impress with the front deck showcasing the views and the rear entertainment area leading to a generous back yard. The block is 969m2 in size and nice and level and has the added bonus of reserve to the side and battleaxe driveway on the other side, that's privacy