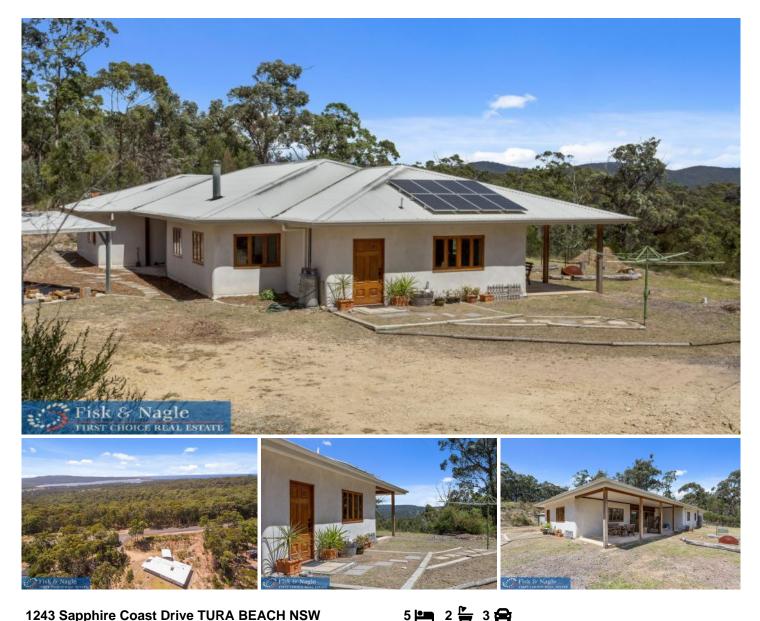

## 1243 Sapphire Coast Drive TURA BEACH NSW

HEAVILY REDUCED TO SELL, Well worth between current price and \$600,000, owners says sell & get me offers between this range.

Set amongst beautiful bush land and taking in the breathtaking view of the rolling hills and trees in the distance, this 6.5 acre property is less than 15 minutes from Merimbula or Tathra.

This large, spacious quality home has so much to offer. It features multiple environmentally-friendly features and utilises passive solar principles in straw bale design and construction. Straw bale constructed homes are among the top of the list for thermal insulation currently available. The home also offers slow combustion wood heating and gas line/connections are installed and ready in the outdoor entertaining area. All you have to do is sit back and relax