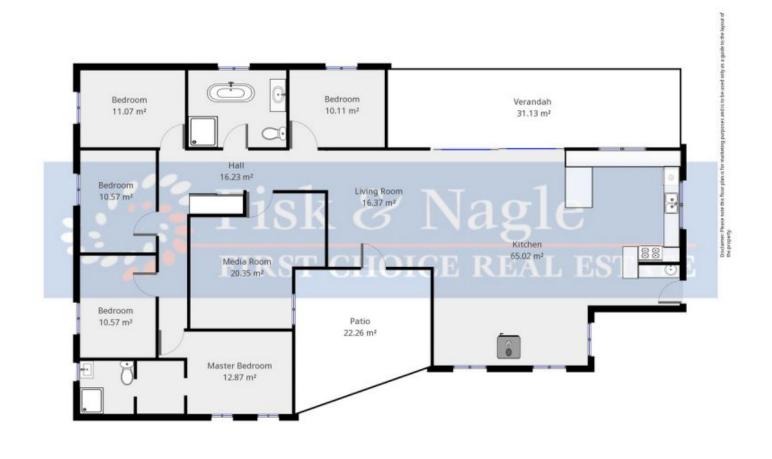

## 1243 Sapphire Coast Drive TURA BEACH NSW

HEAVILY REDUCED TO SELL, Well worth between current price and \$600,000, owners says sell & get me offers between this range.

Set amongst beautiful bush land and taking in the breathtaking view of the rolling hills and trees in the distance, this 6.5 acre property is less than 15 minutes from Merimbula or Tathra.

This large, spacious quality home has so much to offer. It features multiple environmentally-friendly features and utilises passive solar principles in straw bale design and construction. Straw bale constructed homes are among the top of the list for thermal insulation currently available. The home also offers slow combustion wood heating and gas line/connections are installed and ready in the outdoor entertaining area. All you have to do is sit back and relax