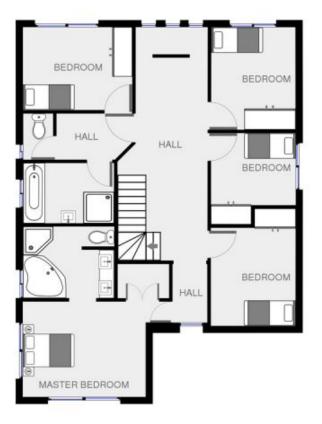

## 3 Wallaby Way TURA BEACH NSW

If low maintenance space is what youre after then this beauty has it. Both indoors and out. Set on ? acre this 4 year new home has everything you need to move in and enjoy. Sit with a cold drink this summer and enjoy tranquil ocean views with the bush right there adding to the relaxed Aussie setting. The house offers timber floors throughout, 5 large bedrooms all with robing, large open kitchen living dining, separate sound proof theatre/ rumpas, separate office, additional study nook and much much more

office, additional study nook and much m
Large stylish gallery kitchen
Plenty of living space
Flow to outdoor entertaining
Kids playground complete with flying fox
5 bedrooms
Modern main bathroom separate toilet

chainer. Please rote that floor play is for marketing purposes and is in be used as a guide anty.