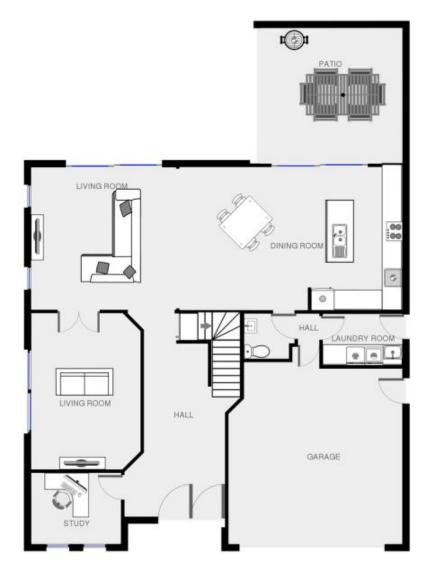

## 3 Wallaby Way TURA BEACH NSW

If low maintenance space is what youre after then this beauty has it. Both indoors and out. Set on ? acre this 4 year new home has everything you need to move in and enjoy. Sit with a cold drink this summer and enjoy tranquil ocean views with the bush right there adding to the relaxed Aussie setting. The house offers timber floors throughout, 5 large bedrooms all with robing, large open kitchen living dining, separate sound proof theatre/ rumpas, separate office, additional study nook and much much more

office, additional study nook and much m
Large stylish gallery kitchen
Plenty of living space
Flow to outdoor entertaining
Kids playground complete with flying fox
5 bedrooms
Modern main bathroom separate toilet

chainer. Please rote that floor play is for marketing purposes and is in be used as a guide anty.