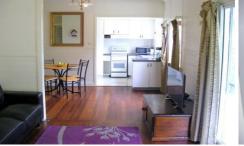

Open plan living
Modern kitchen and bathroom
High ceilings, Hardwood timber flooring
Shady front veranda, single carport
Short walk to school and shops
Leafy 975 Sqm block
Great rural views with northerly aspect
15 mins to Merimbula beaches