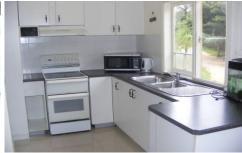

Open plan living
Modern kitchen and bathroom
High ceilings, Hardwood timber flooring
Shady front veranda, single carport
Short walk to school and shops
Leafy 975 Sqm block
Great rural views with northerly aspect
15 mins to Merimbula beaches