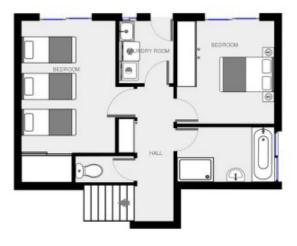

3 bedroom
2 bathroom
Double lock up garage
Large deck for entertaining
Rear yard with beach access
Amazing ocean views
550m2 block of land
Large Ensuite with Spa
Torrens Title (no body corporate fees)
Battleaxe block ensuring privacy.
For full version visit the website

3 📭 2 🖺 2 🗬

Type: Townhouse

**View**: https://www.butterfieldproperty.com.au/sale/nsw/f ar-south-coast/tura-beach/residential/townhouse/

8151074

oclaimse. Please nuts this Boor plan is far marketing purposes and is to be used as a guide only.

sodamar. Please ruts this fror plan is for marketing purposes and is to be used as a guide only.