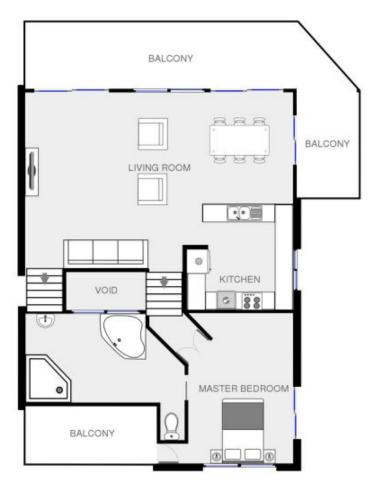

3 bedroom
2 bathroom
Double lock up garage
Large deck for entertaining
Rear yard with beach access
Amazing ocean views
550m2 block of land
Large Ensuite with Spa
Torrens Title (no body corporate fees)
Battleaxe block ensuring privacy.
For full version visit the website

3 📭 2 🖺 2 🗬

Type: Townhouse

**View**: https://www.butterfieldproperty.com.au/sale/nsw/f ar-south-coast/tura-beach/residential/townhouse/

8151074

oclaimse. Please nuts this Boor plan is far marketing purposes and is to be used as a guide only.

sodamar. Please ruts this fror plan is for marketing purposes and is to be used as a guide only.