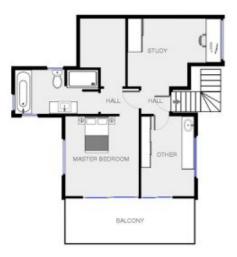

## 6 Rosella Place TURA BEACH NSW

This stunning two story seaside home is Tura Beach living at its finest. Master Built Home and feature packed with a finish that's unbeatable. 3 bedrooms, each with ensuite, ideal for entertaining and visitors. Large block 1373m2 with amazing gardens. 2 living area's and a study plus sun drenched outdoor entertainment areas absorbing the stunning view. Double garage plus visitor and still some. Stop me, this is surely Tura's most chic property.

- . 3 bedroom plus study
- . 3 bathroom
- . 2 car lockup garage
- . Immaculate gardens
- . Stunning ocean views
- . Spacious outdoor living areas and patios
- . Upstairs art studio or convert into kitchenette