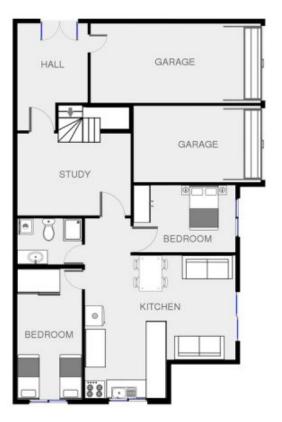

## 9 Main Street MERIMBULA NSW

Homes this size in such a fantastic location are a rarity. Featuring dual occupancy rating and boasting 5 bedrooms (3 upstairs), 3 bathrooms (1 downstairs) they don't come much bigger. Located idyllically opposite Rotary and Spencer Park with an easy stroll to town it's easy to see why everyone wants to live here. The block is an impressive 1115m2. The self-contained unit is 2 bed, bathroom, large living and study room all on the ground floor. Awesome. Come see what else there is to discover.

5 Bedrooms & 3 Bathrooms
Multiple living and dining areas
2 car garage 2 car spaces
1115m2 block with easy maintenance yard
Disabled friendly with ramp
Dual occupancy approved

For full version visit the website

## 5 **4** 3 **4** 4

Type : House Land Size : 1115 sqm

View: https://www.butterfieldproperty.com.au/sale/

nsw/far-south-coast/merimbula/residential/h

ouse/8151068