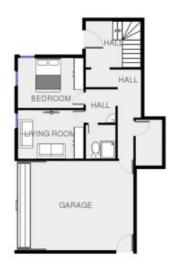

## 5 🛤 3 🚔 2 😭

| Туре | : House |
|------|---------|
|------|---------|

Land Size : 901 sqm

View

: https://www.butterfieldproperty.com.au/sale/ nsw/far-south-coast/merimbula/residential/h ouse/8151065

Distance: Plana rate this floor plan is for marked graphics and is to be used as a guide why.