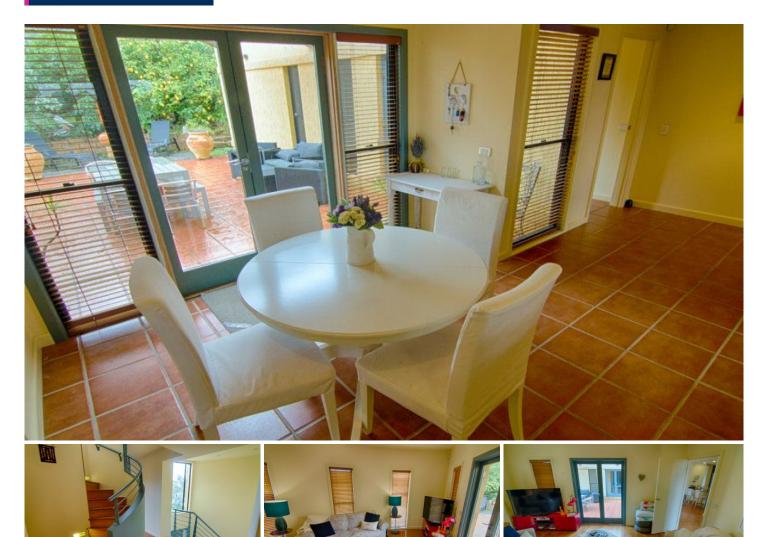

## 41 Imlay Street MERIMBULA NSW

This stylish master built home offers Ocean, lake & mountain views.

A spectacular home on 3 levels with so much to offer Design gives views maximum impact summer & winter Offers dual living & dining areas Features polished timber floors throughout 5 bedrooms offering hotel @ home feel Master bedroom with ensuite & walk in robe High modern touch & on-trend kitchen Kitchen boasts granite benches & walk in pantry Mediterranean styled courtyard Well established plants & gardens DLUG, large workshop & wine cellar