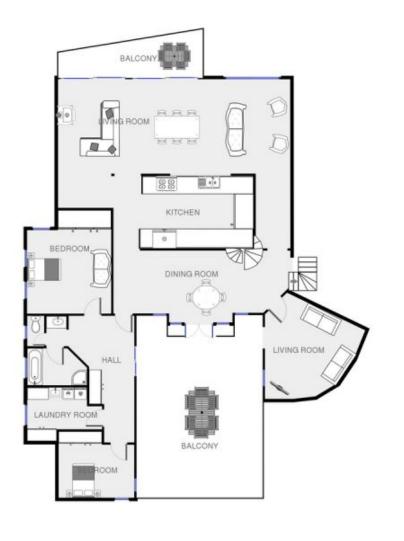

## 5 🛤 3 🚔 2 😭

| Туре | : House |
|------|---------|
|------|---------|

Land Size : 901 sqm

View

: https://www.butterfieldproperty.com.au/sale/ nsw/far-south-coast/merimbula/residential/h ouse/8151065

Distance: Plana rate this floor plan is for marked graphics and is to be used as a guide why.