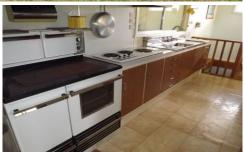

WALK-IN WALK-OUT, all inclusive Fibro home is approx 60 years old Original kitchen with slow combustion stove 1950's retro bathroom Sunroom overlooks the lake & mountains Bedroom, bathroom & kitchenette downstairs Internal timber staircase 3000gal & 2000gal water tanks Single carport Bore & septic on property