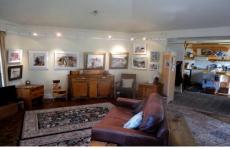

Built with a solid frame construction with Western Red Cedar Cladding

Large 1011m2 block with rear lane access and village zoning

Large central living space, with superb natural light All three bedrooms with built in wardrobes