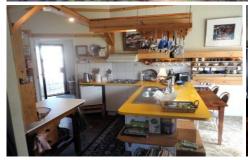

Wood heating and air-conditioned with full insulation

Kitchen opens up with sliding doors to the outdoor entertaining area

Large fully fenced backyard with tool & wood sheds

For full version visit the website