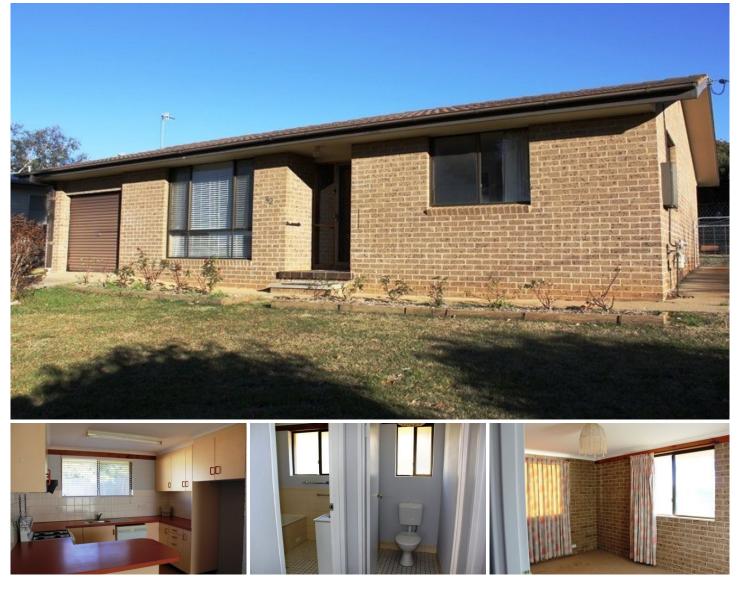

## 42 Woolalla Street COOMA NSW

Grab this 2 bedroom brick home before it's gone. Ideal starter or investment.

- \* Solid brick construction
- \* Great sized corner block
- \* Modern kitchen
- \* Modern bathroom with separate toilet
- \* Near local park
- \* Internal laundry
- \* Single garage with internal access
- \* Easy to maintain level yard