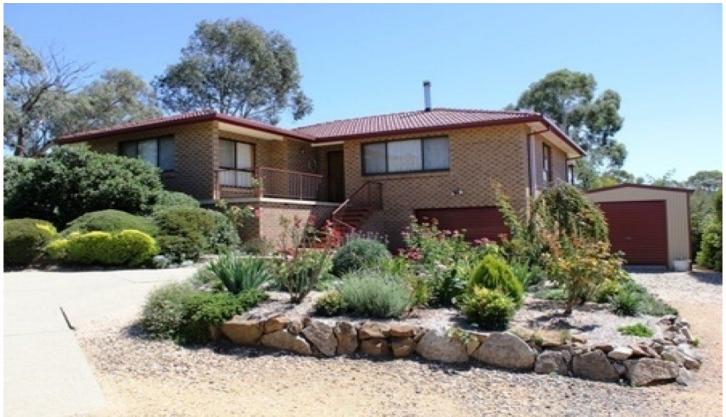

## 6 Balli Place COOMA NSW

Situated in a private location set back from the road, this immaculate 3 bedroom brick veneer home is awaiting new owners.

- \* 3 Bedrooms all with built in robes
- \* Open living with L shaped lounge & dining
- \* Large modern kitchen with dishwasher
- \* Modern bathroom
- \* Slow combustion wood heating and reverse cycle air
- \* Single lock up garage with remote door
- \* Beautifully maintained established gardens
- \* Private rear balcony overlooking rural views