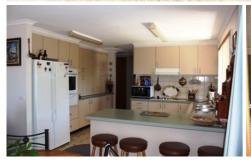

## 6 Balli Place COOMA NSW

Situated in a private location set back from the road, this immaculate 3 bedroom brick veneer home is awaiting new owners.

- \* 3 Bedrooms all with built in robes
- \* Open living with L shaped lounge & dining
- \* Large modern kitchen with dishwasher
- \* Modern bathroom
- \* Slow combustion wood heating and reverse cycle air
- \* Single lock up garage with remote door
- \* Beautifully maintained established gardens
- \* Private rear balcony overlooking rural views