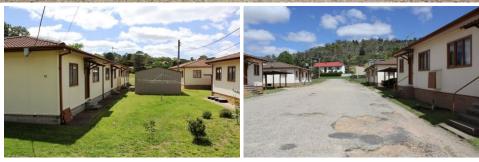

## 1 to 12/28 - 32 Mulach Street COOMA NSW

These 12 x 2 bedroom units would be an ideal investment offering you strong rental return.

- \* 12 Units each with 2 bedrooms
- \* Each unit has its own carport
- \* Located on 3 separate titles ( 4 on each title)
- \* Positive gearing returns
- \* Gross returns = 14.1%

\* Rental returns about \$2030 p/w (\$105k pa) if fully tenanted

- \* Large block of land for future development potential
- \* Walking distance to everything: CBD, shops, school etc.
- \* Quiet location
- \* Ideal long term investment