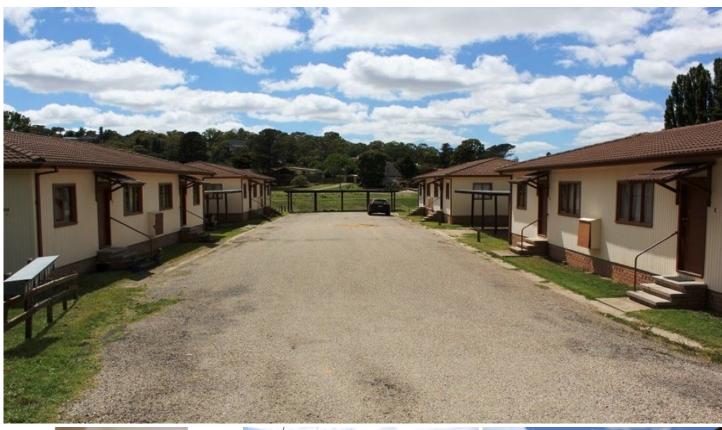

## 1 to 12/28 - 32 Mulach Street COOMA NSW

These 12 x 2 bedroom units would be an ideal investment offering you strong rental return.

- \* 12 Units each with 2 bedrooms
- \* Each unit has its own carport
- \* Located on 3 separate titles ( 4 on each title)
- \* Positive gearing returns
- \* Gross returns = 14.1%

\* Rental returns about \$2030 p/w (\$105k pa) if fully tenanted

- \* Large block of land for future development potential
- \* Walking distance to everything: CBD, shops, school etc.
- \* Quiet location
- \* Ideal long term investment