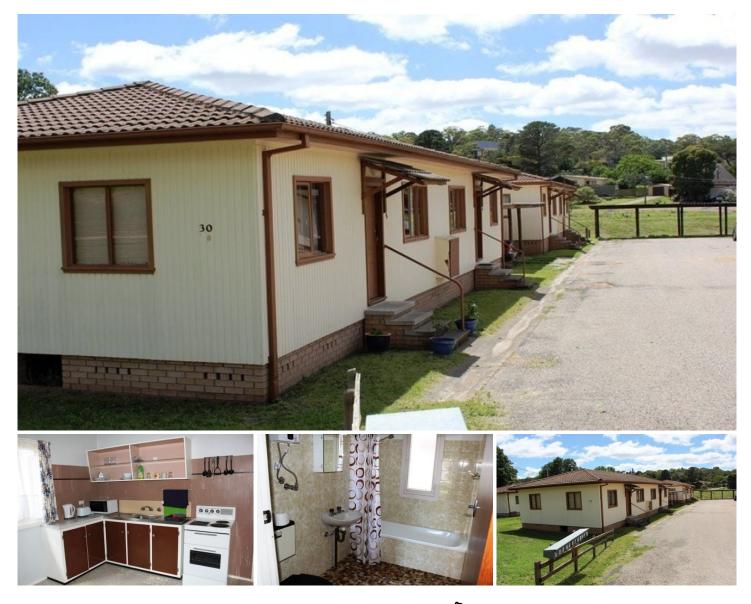

## nits 5 - 8/28 - 32 Mulach Street COOMA NSW

These two bedroom units are an ideal investment. Offering strong rental return with permanent long term tenants. 4 X 2 bedroom units Combination of fully & partially furnished All units managed by Fisk & Nagle Electric heating Each property has an individual carport Short walk to Cooma CBD Situated in quiet street Ideal long term investment Future development potential Will consider reasonable offers on purchasing all 12