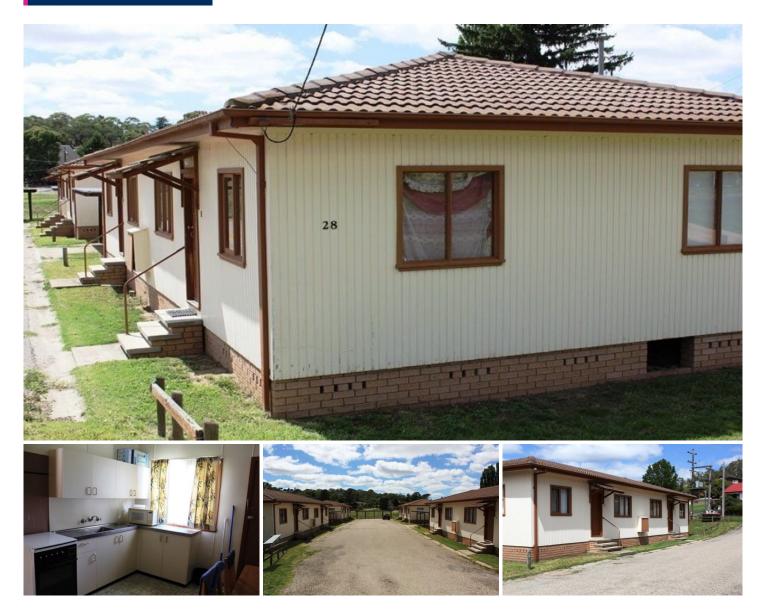

## Unit 1 - 4/28 - 32 Mulach Street COOMA NSW

These two bedroom units are an ideal investment. Offering strong rental return with permanent long term tenants. 4 X 2 bedroom units Combination of fully & partially furnished All units managed by Fisk & Nagle Electric heating Each property has an individual carport Short walk to Cooma CBD Situated in quiet street Ideal long term investment Future development potential Will consider reasonable offers on purchasing all 12