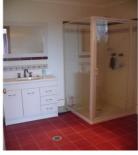

## 20 Yamba Crescent COOMA NSW

A very impressive solid brick home featuring 270 degree views with rural outlook.

- \* 4 bedrooms all with built in robes
- \* Master bedroom with walk in robe and ensuite
- \* Open plan living off kitchen
- \* Separate lounge and dining areas
- \* Main bathroom features spa bath
- \* Large entertaining deck with sweeping views
- \* Wood heating and reverse cycle air conditioning
- \* Private back yard, fully fenced
- \* Well established front and rear gardens
- \* Concrete driveway leading to double remote garages