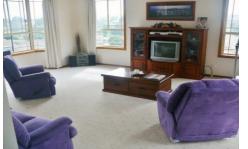

## 20 Yamba Crescent COOMA NSW

A very impressive solid brick home featuring 270 degree views with rural outlook.

- \* 4 bedrooms all with built in robes
- \* Master bedroom with walk in robe and ensuite
- \* Open plan living off kitchen
- \* Separate lounge and dining areas
- \* Main bathroom features spa bath
- \* Large entertaining deck with sweeping views
- \* Wood heating and reverse cycle air conditioning
- \* Private back yard, fully fenced
- \* Well established front and rear gardens
- \* Concrete driveway leading to double remote garages