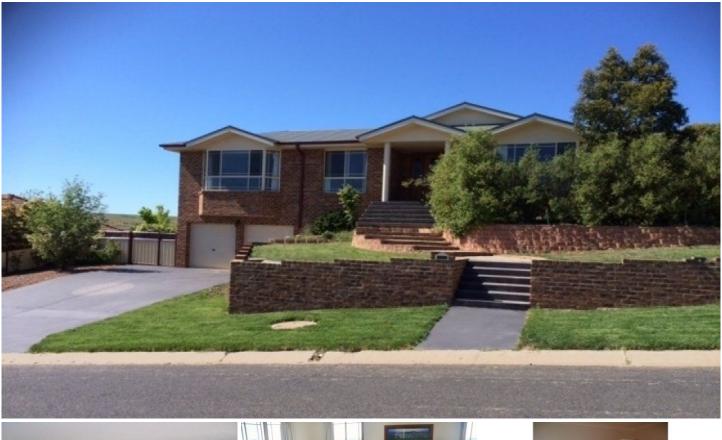

## 20 Yamba Crescent COOMA NSW

A very impressive solid brick home featuring 270 degree views with rural outlook.

- \* 4 bedrooms all with built in robes
- \* Master bedroom with walk in robe and ensuite
- \* Open plan living off kitchen
- \* Separate lounge and dining areas
- \* Main bathroom features spa bath
- \* Large entertaining deck with sweeping views
- \* Wood heating and reverse cycle air conditioning
- \* Private back yard, fully fenced
- \* Well established front and rear gardens
- \* Concrete driveway leading to double remote garages

Type : House

4 🛤 1 🚔 2 🚘

View : https://www.butterfieldproperty.com.au/sale/nsw/ capital-monaro-snowy/cooma/residential/house/8 151048