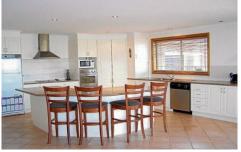

## 20 Yamba Crescent COOMA NSW

A very impressive solid brick home featuring 270 degree views with rural outlook.

- \* 4 bedrooms all with built in robes
- \* Master bedroom with walk in robe and ensuite
- \* Open plan living off kitchen
- \* Separate lounge and dining areas
- \* Main bathroom features spa bath
- \* Large entertaining deck with sweeping views
- \* Wood heating and reverse cycle air conditioning
- \* Private back yard, fully fenced
- \* Well established front and rear gardens
- \* Concrete driveway leading to double remote garages