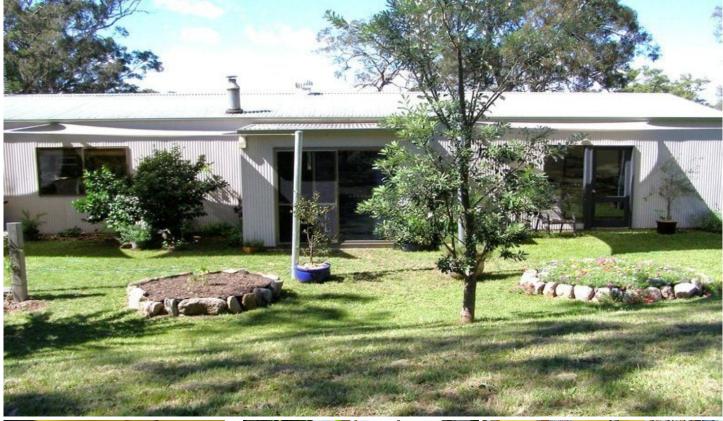

## 140 West Kameruka Road CANDELO NSW

16 Parklike & drought proof acres with Pristine Tantawanglo creek frontage, 2 or 3 bedroom home only 20 mins to Bega & 5 mins to Candelo with sealed road frontage & School bus at the gate. A horse lovers delight.

2 bedroom + office or 3rd bedroom Modern open plan living with 9ft ceilings Log fire heating + gas + electric 60mtr x 20mtr Dressage arena Pristine Tantawanglo creek frontage Riparian pumping rights with monopump

Additional 80sqm shed/workshop & carport

5 well fenced paddocks

Pleasant blend of trees & pasture

Sealed road frontage, school bus @ the gate

2 📭 1 🖺 1 🗬

**Type** : House **Land Size**: 64749.7 sqm

View : https://www.butterfieldproperty.com.au/sale/