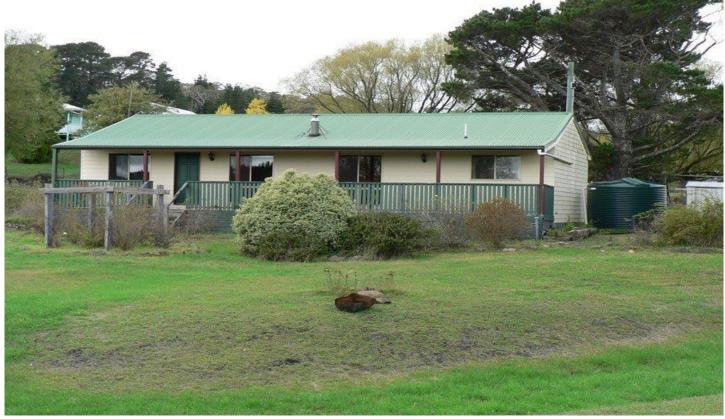

## 15 Tindall Street NIMMITABEL NSW

Nestled on a large, but manageable block, in the quiet Snowy Mountains village of Nimmitabel.

- 3 Bedrooms all with built in wardrobes
- Modern kitchen with open plan living
- Separate carpeted lounge roomHigh ceilings & timber panelling
- Large bathroom with huge corner spa
- Wood heating
- Large rainwater tank
- Large 2023m2 block size
- Double garage with workshop, garden shed
- Front and back verandah's