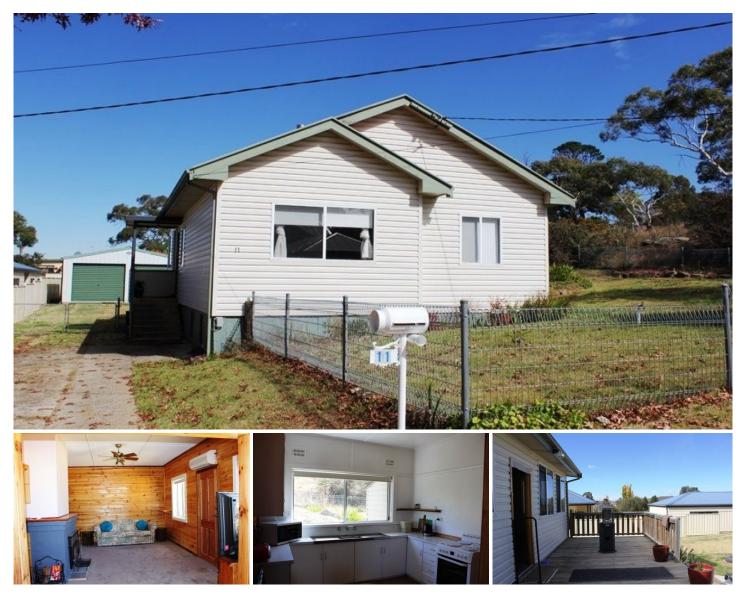

## 11 Adina Place COOMA NSW

This two bedroom property is set in a quiet, tree lined street within walking distance of schools and shops. The 1000m? block has a lovely aspect with bushland views & established gardens.

- Timber detail throughout
- Large master bedroom
- Rear timber deck
- Reverse cycle air-conditioning, wood heater
- Recently carpeted and new blinds on all windows
- Bushland views
- Access to reserve & walking tracks

Double lockup garage with workbench, separate shed

| 2 🎮 | 1 🚔 | 2 🚘 |
|-----|-----|-----|
|-----|-----|-----|

| Туре | : House |
|------|---------|
|------|---------|

- Land Size : 1000 sqm View : https://www
  - : https://www.butterfieldproperty.com.au/sale/ nsw/capital-monaro-snowy/cooma/residenti al/house/8151040