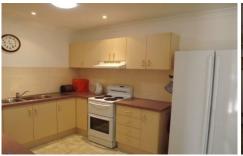

## 1/43 Soho Street COOMA NSW

A great investment for the astute buyer, alternatively perfect for the retiree

- Immaculate condition, presents beautifully
- Single level property with NO steps
- Brick veneer with aluminium windows
- 2 bedrooms with large built-in robes
- Spacious living & dining combined
- Generous bathroom with separate toilet
- Reverse cycle a/c & gas enabled
- Low maintenance yard
- Securely fenced with private courtyard
- Lock up & remote control garage