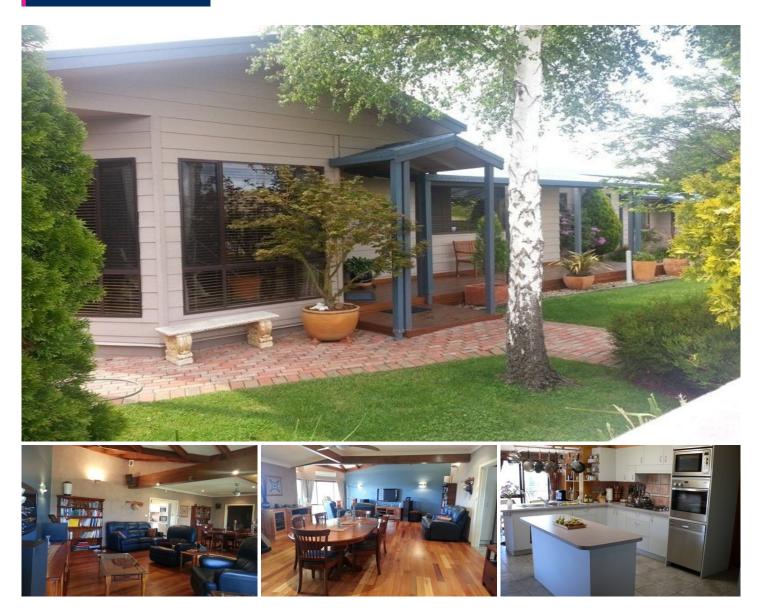

## 35 Polo Flat Road COOMA NSW

This ultra-modern home has it all. A versatile layout combined with light filled open plan living, inspires effortless year round indoor & outdoor entertaining.

- Four bedrooms + office or 5th bedroom
- Timber floor, with new carpet in bedrooms
- Main bathroom with spa
- Modern kitchen with huge walk in pantry
- Huge outdoor deck & entertaining area
- Beautifully gardens, large greenhouse
- Filtered rainwater tank to kitchen
- Double lock up garage with remote roller door
- Solar panels & solar hot water
- Security system

## 4 🛤 2 🚔 2 🚔

| Туре | : House |
|------|---------|
|------|---------|

Land Size : 780 sqm View : https://ww

: https://www.butterfieldproperty.com.au/sale/ nsw/capital-monaro-snowy/cooma/residenti al/house/8151028