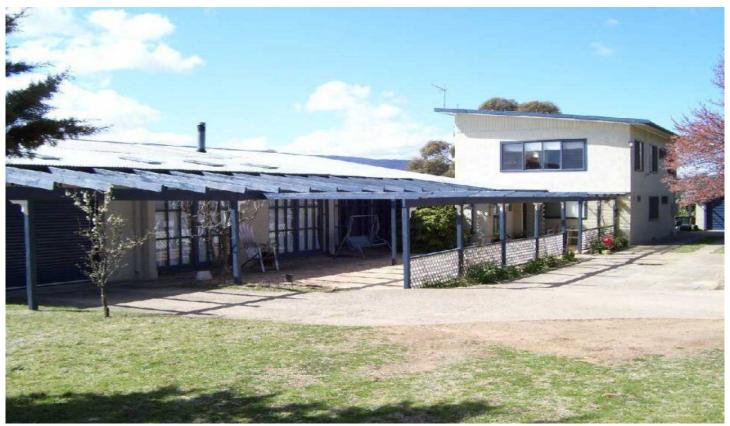

## 146 Beresford Road COOMA NSW

Rarely is such a unique property offered for sale! This one has it all.

Huge 5 bedroom home, each with own bathroom Separate parents retreat upstairs
Enormous master bedroom, with stand alone bath Besa Brick, weatherboard and hardiplank
Large wood heater
Gas heating in master bedroom
Generous kitchen with ample storage
5,000 gal water storage
3.2 acres with river frontage
Lock up garage / workshop
Inground pool with new pump