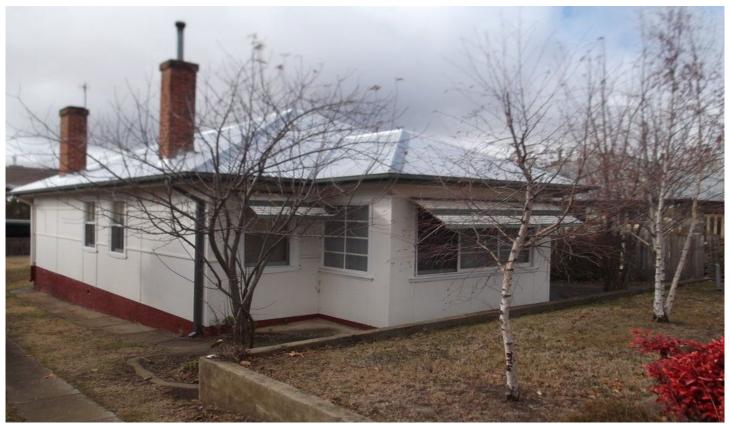

## 70 Bombala Street COOMA NSW

This lovely 2 bedroom home is located in Bombala Street, close to Hospital, Town Centre and schools.

2 bedrooms

Sunroom, study or computer room

Ample storage & cupboard space in kitchen

Separate lounge & dining areas

Lovely street appeal in a highly sort after area of town Conveniently located, close to town, shops & schools

Well sized block 677 m2

Large level back yard

New roofing & guttering

Single lock up garage