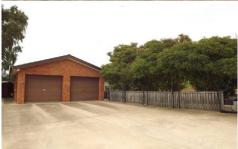

Brick veneer home
3 bedrooms with built-ins
Tidy kitchen with ample storage & bench space
Separate bathroom & toilet facilities
6 paddocks,horse yard,stables,round yard,tack shed
Large dog pound, 2 separate areas (48 ft X 35 ft)
Generous sized dam
This property is on town water & sewage lines
Double lock up garage with workshop