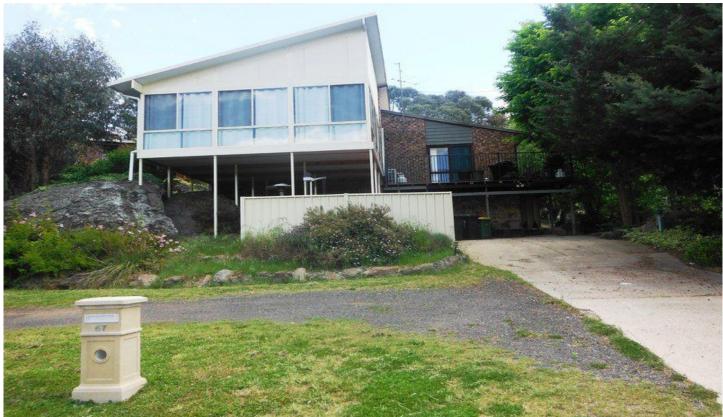

## **67 Mulach Street COOMA NSW**

Located in a lovely quiet part of town, land size 1058m2, this great brick home is close to town and sporting grounds with magnificent views.

- Large lounge room with wood fire heating
- Internal lift
- Great size modern kitchen
- Great family room with big windows to enjoy the views
- 3 bedroom, plus study with electric nobo heating
- Lovely wooden beams throughout
- Garden shed
- Ceiling fans and reverse cycle a/c throughout
- 2 good sized bathrooms
- Landscaped front garden

## 3 📭 2 🚰 1 🖨

Type : House Land Size : 1058 sqm

**View**: https://www.butterfieldproperty.com.au/sale/

nsw/capital-monaro-snowy/cooma/residenti

al/house/8151016