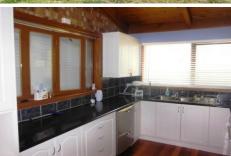

## **67 Mulach Street COOMA NSW**

Located in a lovely quiet part of town, land size 1058m2, this great brick home is close to town and sporting grounds with magnificent views.

- Large lounge room with wood fire heating
- Internal lift
- Great size modern kitchen
- Great family room with big windows to enjoy the views
- 3 bedroom, plus study with electric nobo heating
- Lovely wooden beams throughout
- Garden shed
- Ceiling fans and reverse cycle a/c throughout
- 2 good sized bathrooms
- Landscaped front garden