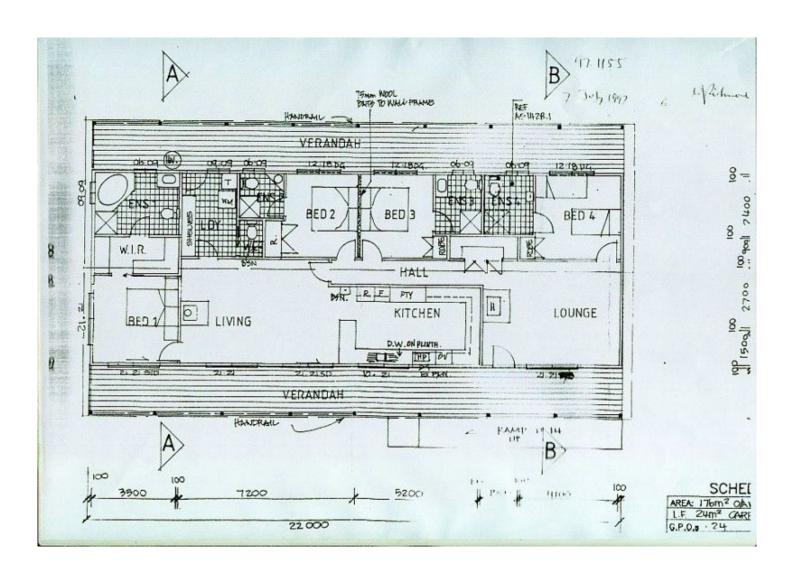

## 443 Kameruka Lane TOOTHDALE NSW

Centrally located between Bega and Merimbula, this large home with two living areas is ideal for a growing family, or could be re-established as a Bed and Breakfast for some extra cash!

4 bedrooms, 4 ensuites
Back-to-grid solar power
Large modern kitchen
Self- contained studio
Double carport and workshop
Sunny verandah with wheelchair access
4 chook houses
Large veggie garden and established orchard
138000L water tank and dam
5 acres with stunning views