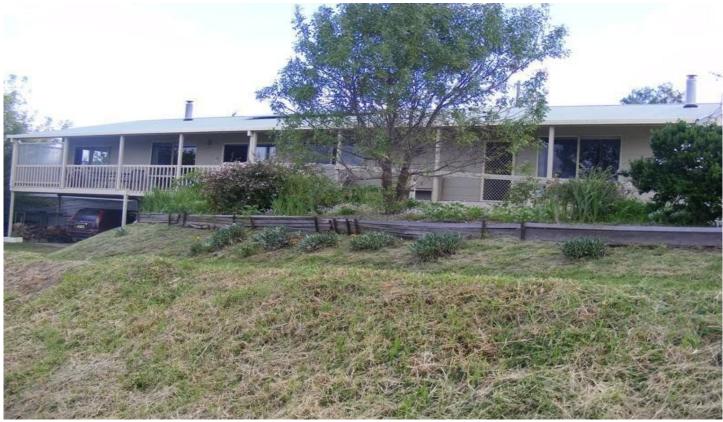

## 443 Kameruka Lane TOOTHDALE NSW

Centrally located between Bega and Merimbula, this large home with two living areas is ideal for a growing family, or could be re-established as a Bed and Breakfast for some extra cash!

4 bedrooms, 4 ensuites
Back-to-grid solar power
Large modern kitchen
Self- contained studio
Double carport and workshop
Sunny verandah with wheelchair access
4 chook houses
Large veggie garden and established orchard
138000L water tank and dam
5 acres with stunning views