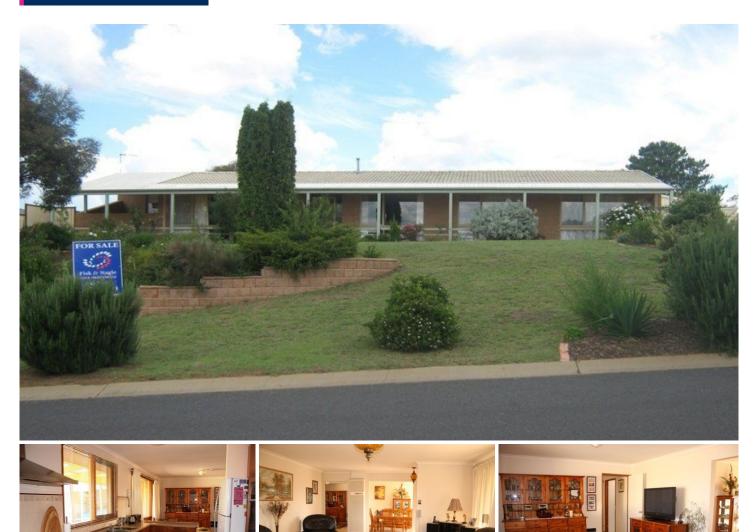

## 22 Yamba Cresent COOMA NSW

This home is superb! Situated on a lovely street with spectacular views.

4 bedrooms, 3 with built in wardrobes Master bedroom has en-suite and courtyard Room for everyone two living areas Elegant separate dining room Great sized kitchen with all the mod cons Family bathroom is a good size, sep toilet Reverse cycle, under floor heating Landscaped garden Full colour-bond fencing, undercover BBQ area Double garage, carport for 3 more vehicles Massive reduction from first asking price

## 4 🎮 2 🚔 5 🚘

| Туре | : House |
|------|---------|
|------|---------|

Land Size : 1050 sqm View : https://www

: https://www.butterfieldproperty.com.au/sale/ nsw/capital-monaro-snowy/cooma/residenti al/house/8151008