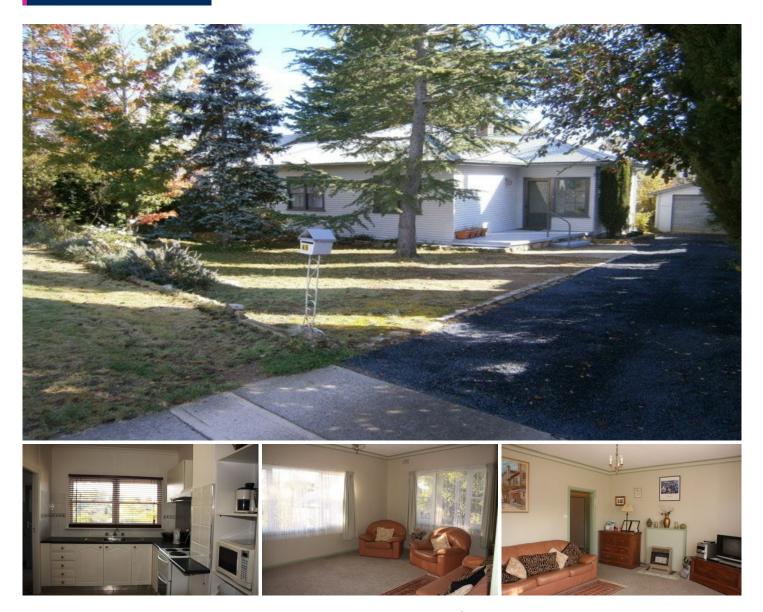

## 46 Culey Avenue COOMA NSW

Don't miss this three bedroom timber clad home, set back from the road and located on quiet Culey Avenue, this home ticks all the boxes and has potential for more. Three bedrooms two with built in wardrobes Spacious, sunlit lounge room Recently replaced carpet, repainted and plastered Gas and electric heating Renovated kitchen with electric cooking Large semi-enclosed secluded backyard Established gardens with fruit trees/veggie patch Single Lock up garage & garden shed Long gravel driveway with ample off street parking A sound investment or fantastic family home