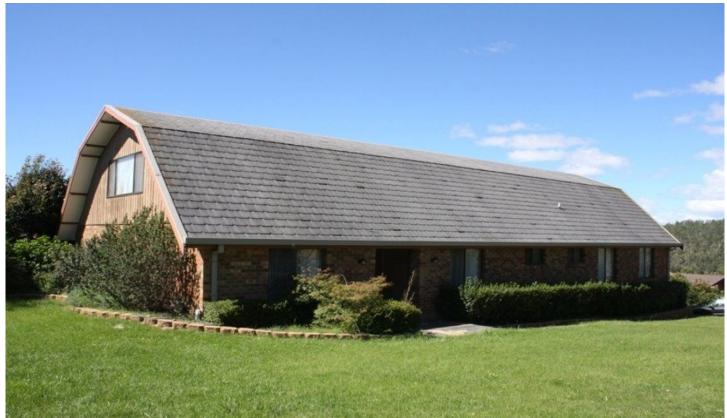

## nyah Court Cooma COOMA NSW

Located in Zalka Heights with the most amazing outlook, this brick home is something special.

5 beds, 2 bath and ample living spaces
Convenient self-contained flat
Two versatile living spaces
Generous kitchen with timber finishes
Underfloor heating, reverse cycle, and ducted gas
Second living area is fitted with a bar
Upstairs has a large bedroom and living/rumpus
Family bathroom is a three way, with large spa
Timber flooring throughout the living spaces
Double garage, workshop area and lots of storage
Astounding views from the timber deck