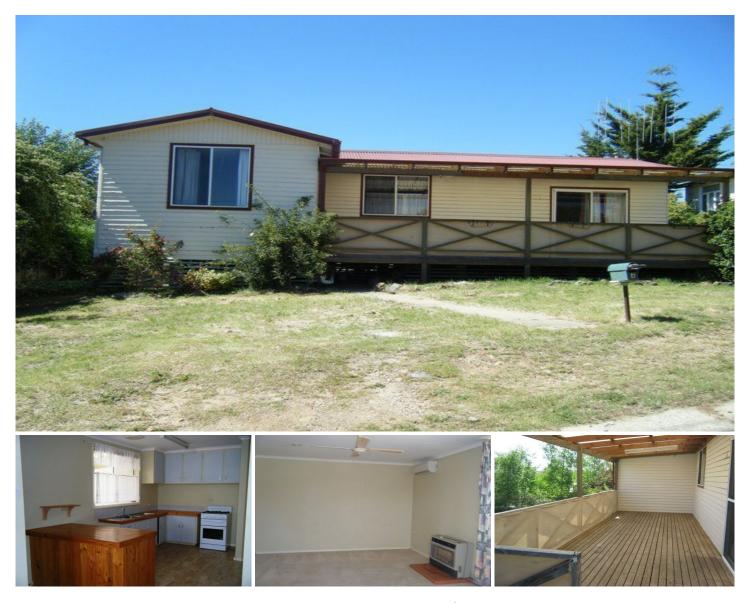

## 4 Kiewa Place COOMA NSW

This three bedroom property has some great improvements making it the perfect home or investment choice.

Three bedrooms, two with built in wardrobes Weatherboard clad with colour-bond roof Natural gas heating and cooking Reverse cycle heating/cooling and ceiling fan Tiled bathroom with shower over bath Internal laundry Undercover front timber deck Level backyard Enclosed backyard with colour-bond and wire fence Single lock up garage