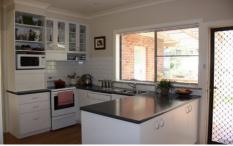

## 38 Bent Street COOMA NSW

Construction, location, endless features, it is hard to find fault with this flawless family home.

Desirable location, only a short walk to town
Open Plan living area, large dining and kitchen
Exceptional kitchen with vast cupboard space
Beautiful master suite with private deck
The additional bedrooms all have built in wardrobes
Family bathroom, plus modern en suite
Natural gas ducted heating plus reverse cycle
Large block with fully enclosed backyard
Fantastic outdoor entertaining
Single lock up garage with attached workshop