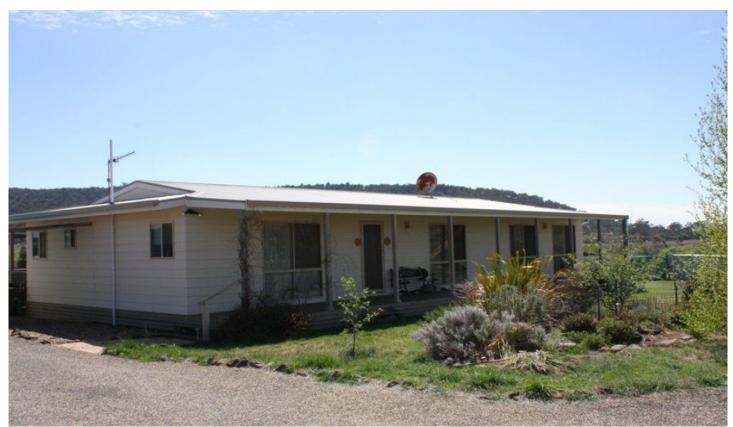

## 33 Snowy Creek Avenue COOMA NSW

This 7 year old four bedroom home is set on just over two acres with a stunning outlook and is just on the outskirts of town.

Hardiplank clad home with colour-bond roof
Good size bedrooms, master with ensuite
Well proportioned open plan kitchen/dining/living
Family bathroom, functional 3-way design
Reverse cycle heating and cooling
Fully fenced house yard and one fenced paddock
Town water plus water tank
Double colour bond garage with workspace
Established trees, vegetable patch, chook yard
Undercover verandah and back deck