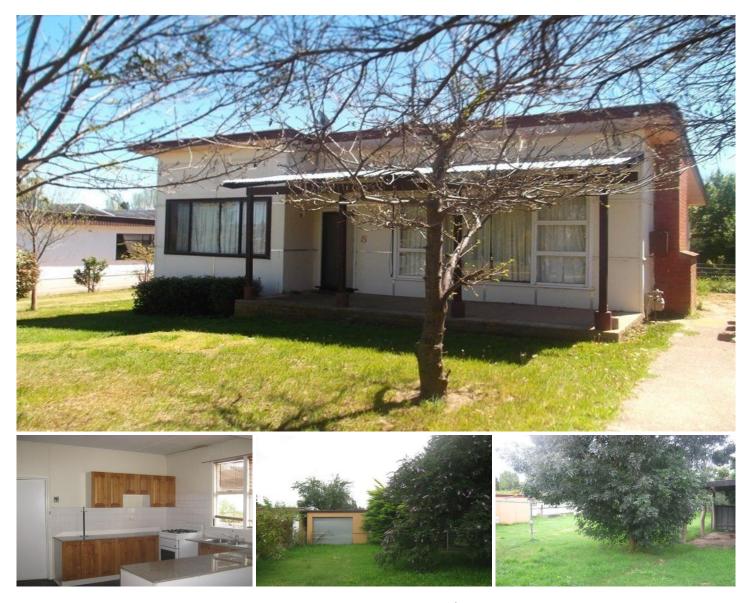

## **5 Campbell Street COOMA NSW**

This property would be ideal for first homebuyers and investors alike. Open plan kitchen/dining and lounge area Large renovated kitchen with natural gas Timber floor boards throughout Open Fire Place Large sunroom Instantaneous gas hot water Large internal laundry Single lock up garage Huge fully fenced, level backyard Great investment or new home

| 3 🏝 | 1 🏪 | 1 🛱 |
|-----|-----|-----|
|-----|-----|-----|

| Typ | be | : | House |
|-----|----|---|-------|
| יעי |    | - | 10000 |

Land Size : 828 sqm View : https://ww

: https://www.butterfieldproperty.com.au/sale/ nsw/capital-monaro-snowy/cooma/residenti al/house/8150992