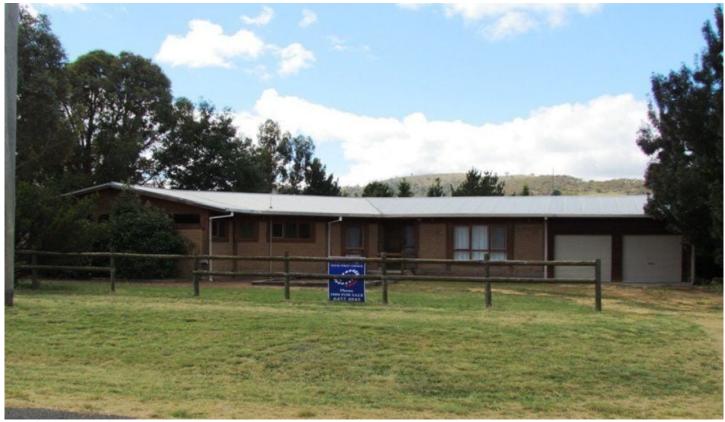

## 14-16 Bransby Street BREDBO NSW

Incredible Bargain at Bredbo

Mud brick & cedar clad home
Three bedrooms with fourth off the garage
Combined kitchen, dining and family room
Modern open plan living with separate formal lounge
Reverse cycle air, ceiling fans and wood heating
Master bedroom with walk in wardrobe and en-suite
Large water tank pumped to the house
Double garage under roof line
Spa & tennis court
Located 30km to Cooma and 85km from Canberra