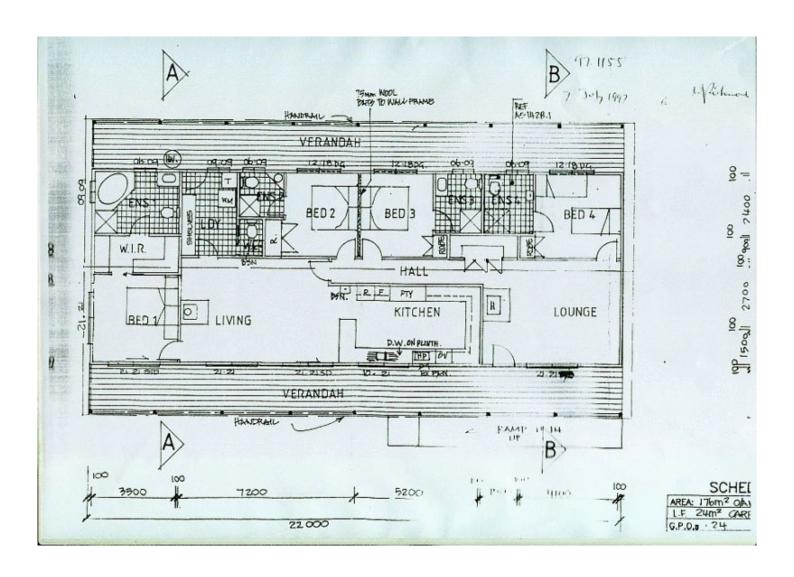

## 443 Kameruka Lane TOOTHDALE NSW

Centrally located between Bega and Merimbula, this large home with two living areas is ideal for a growing family, or could be re-established as a Bed and Breakfast for some extra cash!

4 bedrooms, 4 ensuites
Back-to-grid solar power
Large modern kitchen
Self- contained studio
Double carport and workshop
Sunny verandah with wheelchair access
4 chook houses
Large veggie garden and established orchard
138000L water tank and dam
5 acres with stunning views

## 4 🕒 4 📛 2 🖨

Type : Rural Land Size : 20234.3 sqm

**View**: https://www.butterfieldproperty.com.au/sale/

nsw/far-south-coast/toothdale/residential/rur

al/8150983