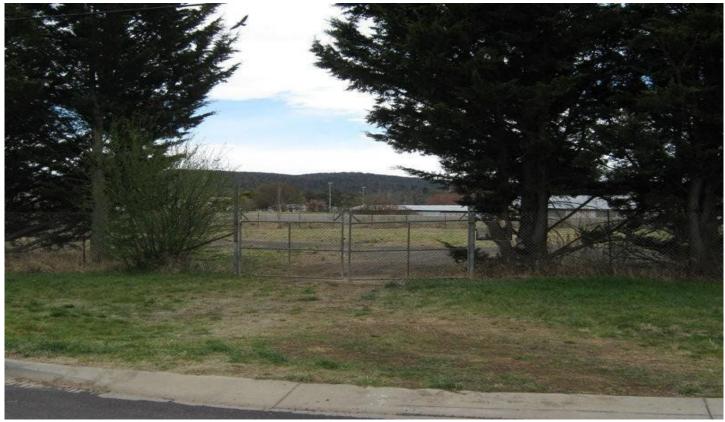

## 5-9 5-9 Denison Street COOMA NSW

This level block of land is over one acre in size, and is right in town. Got your attention?

Massive 4553m2 in size
Very level block
There are three lots, with the potential to build units
Great access, located at the end of a cul-de-sac
Securely fenced
Located in a good area of town
Electricity, water, sewer, natural gas and telephone
Overlooks Cooma Creek, access to the bike path
Trees around boundaries for added privacy
A unique opportunity to build a own home/investment